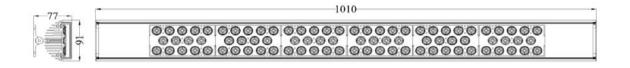

# Product Technical Data

| General Informaion |         | Product Dimensions |        |
|--------------------|---------|--------------------|--------|
|                    |         | Length             | 1003mm |
| Life Span          | 50000hr | Width              | 91mm   |
|                    |         | Height             | 77mm   |

# Cultivar

**Technical Drawing** 

©2012 U-Tron (Beijing) Electronics Co., LTD All rights reserved Specifications are subject to change without notice

15-Feb-12 data subject to change